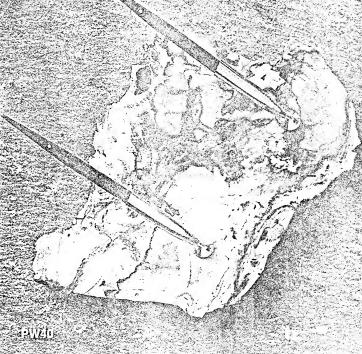

CSO kusamus, gemelika bazzitum omyz midiatas ditekvalimien okijade medalisme lavgis alestone (5%% s 16%, manusplate Ikvo black (WhitelDols) (amadide pans PW50 Nature's handlwork for millions of years feelilis littare, undiplicated "Mesozoic" in petrilied wood. Over 60 sq.: in. With two brown "White Dot" ballpoints. \$105.00 AG50 (below right) An era of geological history written by Nature in delicate, crystalline script of agate. Over 60 sq. in. Two black "White Dot" ballpoints. \$105.00